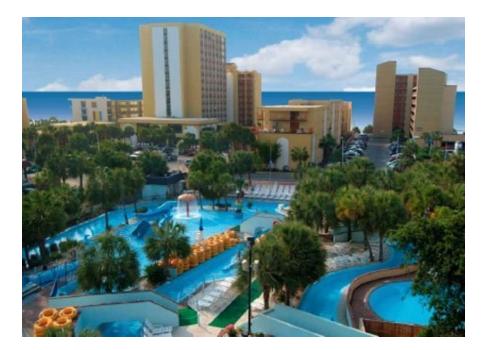

## LANDMARK RESORT

1501 S. Ocean Blvd. Myrtle Beach, SC 29577 http://www.landmarkresort.com/ 888-425-5282

USE WSL PROMO CODE: WSL Or Call Woody with Vacation Myrtle Beach at 834-626-8077 ext. 3042

Interior View: 2 Double Beds, granite counter top wet bar, microwave, refrigerator, private balcony. RATE: \$60.00 Ocean View: 2 Double Beds, granite counter top wet bar, microwave, refrigerator, private balcony. RATE: \$79.00

Ocean Front Executive Suite: 2 Double Beds, 1 Double Wall Bed, & a Full Kitchen. RATE: \$105.00

Only 3.4 Miles To Grand Athletic Complex! 17 Water Features, free 9 hole mini golf, Latitudes Bar & Grill, Gazebo Restaurant, Free Internet, 8 Story Free Parking Garage & Starbucks Coffee!

13% Tax plus Resort Fee