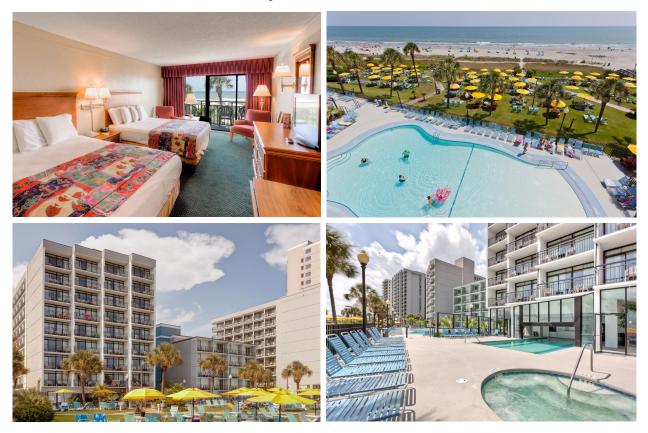

## BREAKERS RESORT

2006 N. Ocean Blvd. Myrtle Beach, SC 29577 http://breakers.com USE WSL PROMO CODE: World Softball League **1-888-428-1486** 

#### **PALMETTO TOWER**

Standard Room: \$89.00 Ocean View Double: \$99.00 Ocean Front Double: \$109.00 **PALMS TOWER** Ocean Front Suite: \$129.00 Ocean View Suite: \$119.00 **PARADISE TOWER** 1 Bedroom Ocean Front Condo: \$135.00

All rooms are subject to 13% tax & \$10.00 per night resort service fee.

Our Resort offers amenities such as Indoor/Outdoor Pools, Lazy River, Fitness Rooms, Complimentary High Speed Internet Access, Papas restaurant, Starbucks Coffee shop, The Red Parrot Bar and grill, 24 hour security and complimentary indoor parking