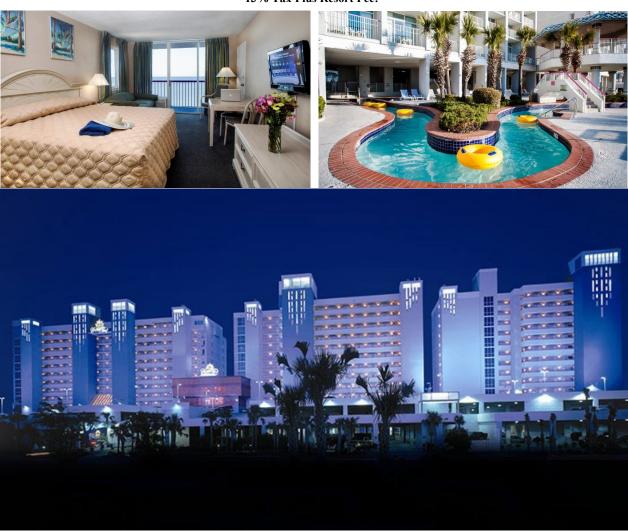

## BREAKERS RESORT

2006 N. Ocean Blvd. Myrtle Beach, SC 29577 http://breakers.com USE WSL PROMO CODE: World Softball League **1-888-428-1486** 

#### **PALMETTO TOWER**

Standard Room: \$89.00 Ocean View Double: \$99.00 Ocean Front Double: \$109.00 **PALMS TOWER** Ocean Front Suite: \$129.00 Ocean View Suite: \$119.00 **PARADISE TOWER** 1 Bedroom Ocean Front Condo: \$135.00

All rooms are subject to 13% tax & \$10.00 per night resort service fee.

Our Resort offers amenities such as Indoor/Outdoor Pools, Lazy River, Fitness Rooms, Complimentary High Speed Internet Access, Papas restaurant, Starbucks Coffee shop, The Red Parrot Bar and grill, 24 hour security and complimentary indoor parking