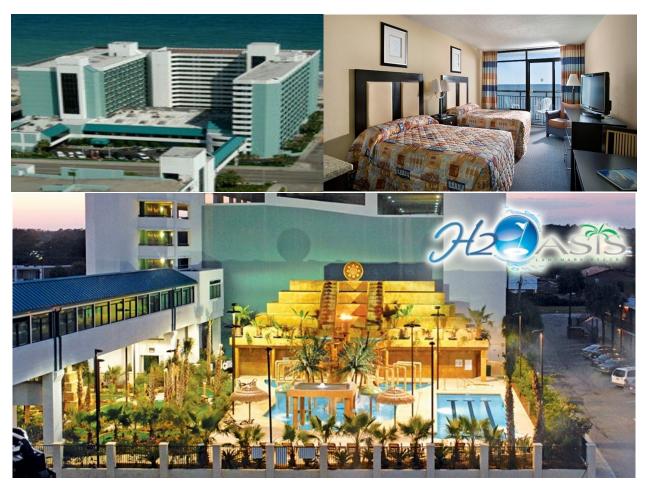

## LANDMARK RESORT

1501 S. Ocean Blvd. Myrtle Beach, SC 29577 http://www.landmarkresort.com/ 888-425-5282

USE WSL PROMO CODE: WSL Or Call Woody with Vacation Myrtle Beach at 834-626-8077 ext. 3042

Interior View: 2 Double Beds, granite counter top wet bar, microwave, refrigerator, private balcony. RATE: \$60.00 Ocean View: 2 Double Beds, granite counter top wet bar, microwave, refrigerator, private balcony. RATE: \$79.00

Ocean Front Executive Suite: 2 Double Beds, 1 Double Wall Bed, & a Full Kitchen. RATE: \$105.00

Only 3.4 Miles To Grand Athletic Complex! 17 Water Features, free 9 hole mini golf, Latitudes Bar & Grill, Gazebo Restaurant, Free Internet, 8 Story Free Parking Garage & Starbucks Coffee!

13% Tax plus Resort Fee